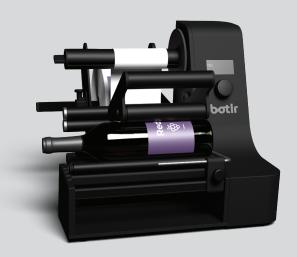

# Are you ready to evolve?

Meet Botlr. The most innovative labelling machine on the market.

Good day to you, I'm your Botlr.

## Good day to you. I'm your Botir

Meet Botlr. The most innovative labelling machine on the market. Botlr believes that no-one should spend hours adjusting settings and measurements. When you take Botlr out of the box, he will be immediately ready to use. That's our no-nonsense philosophy.

Botlr ensures **perfect label positioning**, from the first label up until the last. Its capacity to automatically calculate the position of the second label precisely 180° opposite of the first one, makes him one of a kind.

Its Wide OLED-Screen displays instructions for perfect label application, and the integrated sensors provide live response when required.

# A keen eye and attention to detail.

Pristine performance in every field

Botlr's patented technology measures the bottle diameter and calculates automatically where to place the first and (optional) second label 180° opposite... or somewhere else. Stop wasting time applying labels manually. It's time to evolve. It's time to let Botlr work for you.