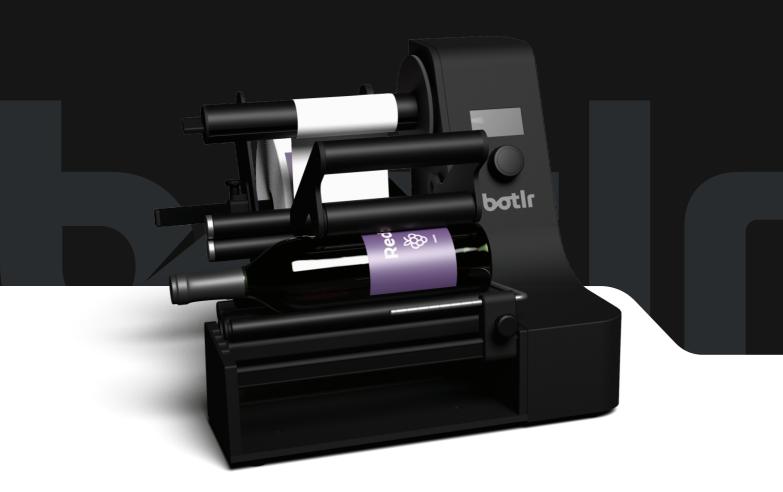

# Are you ready to evolve?

Meet Botlr. The most innovative labelling machine on the market.

Good day to you, I'm your Botlr.

## Good day to you. I'm your Botir

Meet Botlr. The most innovative labelling machine on the market. Botlr believes that no-one should spend hours adjusting settings and measurements. When you take Botlr out of the box, he will be immediately ready to use. That's our no-nonsense philosophy.

Botlr ensures **perfect label positioning**, from the first label up until the last. Its capacity to automatically calculate the position of the second label precisely 180° opposite of the first one, makes him one of a kind.

Its Wide OLED-Screen displays instructions for perfect label application, and the integrated sensors provide live response when required.

## Botlr's intelligent engineering allows you to label any bottle or cylindrical It also supports containers with

# Any size, any shape, any material

Botlr handles one or two labels, transparent labels, a second label with different dimensions on the same label roll, two labels with a different gap-size and labels in special shapes and thicknesses. That is unparalleled.

Other than that, Botlr supports label rolls up to 300mm in diameter and 6kg in weight. He also makes sure to collect the backing material, making your work so much more efficient.