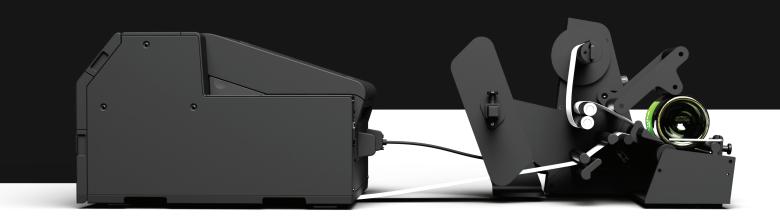

# A good Botlr never stands alone

Connectivity with multiple thermal transfer and colour inkjet label printers.

Other than that, Botlr supports label rolls up to 300mm in diameter and 6kg in weight. He also makes sure to collect the backing material, making your work so much more efficient.

#### **Label Possibilities**

- → 1 or 2 labels
- → Transparent labels
- 2nd label with different dimensions on the same label roll
- → Two labels with a different gap-size
- → Labels with unique shapes and thickness
- → Max. label roll width 240 mm
- → Max. label roll diameter 300 mm
- → Max. label roll weight 6 Kg